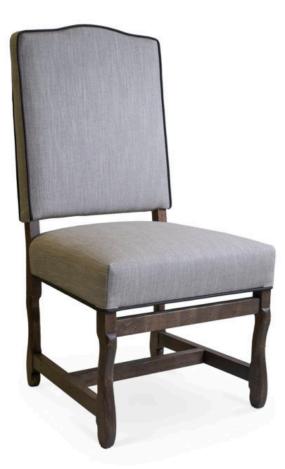

## 3361-S-YZ

Harvest Parson Chair – piping, custom stretchers

| $\sim$ |   |   |   |   |
|--------|---|---|---|---|
| 5      | n |   | C | C |
| $\sim$ | Μ | C |   | - |

| Height      | 43" |
|-------------|-----|
| Seat height | 20" |
| Width       | 22" |
| Seat width  | 22" |
| Depth       | 24" |
| Seat depth  | 20" |

## Description

Solid maple wood chair. Includes parson waterfall style seat with seams at front corners, using no-sag springs and high-density flame retardant foam. Fully upholstered inside and outside back with a crumb gap. Piping at seat perimeter and inside and outside of boxed back. Custom straight stretchers. Available in Pavar's standard stain color options (water based) and a 35° sheen topcoat lacquer. Includes standard rounded nylon nail-in glides.