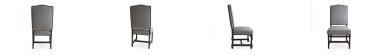

## 3361-S-YZ

Harvest Parson Chair – piping, custom stretchers

| $\sim$ |   |   |   |   |
|--------|---|---|---|---|
| 5      | n |   | C | C |
| $\sim$ | Μ | C |   | - |

| Height      | 43" |
|-------------|-----|
| Seat height | 20" |
| Width       | 22" |
| Seat width  | 22" |
| Depth       | 24" |
| Seat depth  | 20" |

## Description

Solid maple wood chair. Includes parson waterfall style seat with seams at front corners, using no-sag springs and high-density flame retardant foam. Fully upholstered inside and outside back with a crumb gap. Piping at seat perimeter and inside and outside of boxed back. Custom straight stretchers. Available in Pavar's standard stain color options (water based) and a 35° sheen topcoat lacquer. Includes standard rounded nylon nail-in glides.