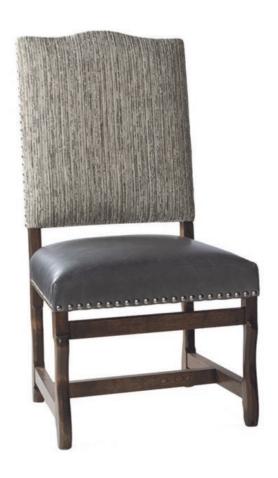

## 3361-S-NYZ

Harvest Parson Chair – nailheads, custom stretchers

## Description

Solid maple wood chair. Includes parson waterfall style seat with seams at front corners, using no-sag springs and high-density flame retardant foam. Fully upholstered inside and outside back with a crumb gap, Pavar's standard nailheads at seat perimeter (as shown in image:  $1^{\prime\prime}$  center-to-center spacing). Custom straight stretchers. Available in Pavar's standard stain color options (water based) and a  $35^{\circ}$  sheen topcoat lacquer. Includes standard rounded nylon nail-in glides.