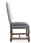

## 3361-S-NYZ

Harvest Parson Chair – nailheads, custom stretchers

## Description

Solid maple wood chair. Includes parson waterfall style seat with seams at front corners, using no-sag springs and high-density flame retardant foam. Fully upholstered inside and outside back with a crumb gap, Pavar's standard nailheads at seat perimeter (as shown in image:  $1^{\prime\prime}$  center-to-center spacing). Custom straight stretchers. Available in Pavar's standard stain color options (water based) and a  $35^{\circ}$  sheen topcoat lacquer. Includes standard rounded nylon nail-in glides.