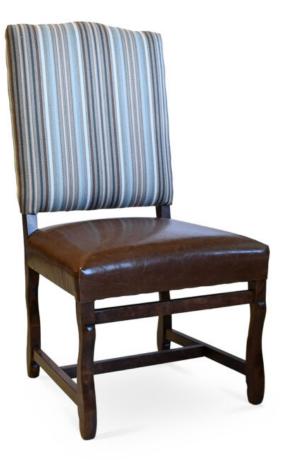

## 3361-S-YZ - Option 2

Harvest Parson Chair - custom stretchers

## SpecsHeight43"Seat height20"Width22"Seat width22"Depth24"Seat depth20"

## Description

Solid maple wood chair. Includes parson waterfall style seat with seams at front corners, using no-sag springs and high-density flame retardant foam. Fully upholstered inside and outside back with a crumb gap. Piping at seat perimeter and outside of boxed back. Custom straight stretchers. Available in Pavar's standard stain color options (water based) and a 35° sheen topcoat lacquer. Includes standard rounded nylon nail-in glides.