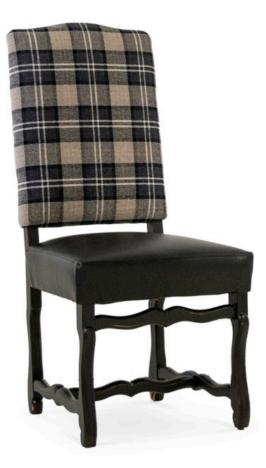

## 3360-S-XY

Harvest Parson-Box Chair

## Description

Solid maple wood chair. Includes parson-box seat using no-sag springs and highdensity flame retardant foam. Fully upholstered inside and outside back with a crumb gap. Available in Pavar's standard stain color options (water based) and a 35° sheen topcoat lacquer. Includes standard rounded nylon nail-in glides.