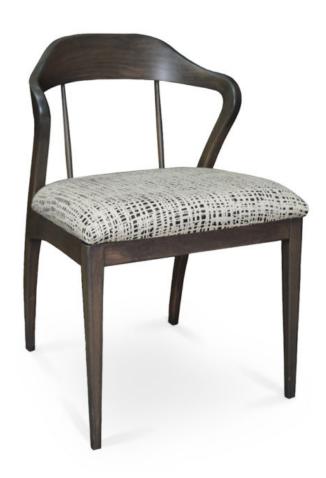

## 1012-S-P Harper Padded Chair

## Specs

| Height           | 33" |
|------------------|-----|
| Seat height      | 20" |
| Width            | 21" |
| Seat width       | 21" |
| Depth            | 21" |
| Seat depth       | 17" |
| Arm height       | n/a |
| Inside arm width | n/a |

## Description

Solid Italian beech wood chair. Open concept back with a solid bent wood back toprail and two spindles. Includes padded waterfall seat and standard rounded nylon nail-in glides. Available in Pavar's standard stain color options (water based) and a 35° sheen topcoat lacquer.