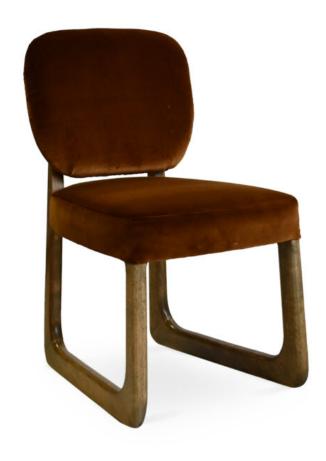

3312-S-XY
Harbour Parson-Box Chair

Specs

## Description

Solid maple wood chair. Includes parson-box seat using high-density flame retardant foam. Upholstered inside and outside back. Includes standard rounded nylon nail-in glides. Available in Pavar's standard stain color options (water based) Includes a 35° sheen topcoat lacquer.