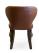

3404-S-Y
Greta Parson Chair

## Specs

| Height      | 32"    |
|-------------|--------|
| Seat height | 19.5"  |
| Width       | 24.25" |
| Seat width  | 19.5"  |
| Depth       | 22.5"  |
| Seat depth  | 17"    |

## Description

Solid maple wood chair. Includes parson waterfall seat with seams at front corners, using no-sag springs and high-density flame retardant foam. Fully upholstered inside and outside back, piping at outside back perimeter. Available in Pavar's standard stain color options (water based) with a 35° sheen topcoat lacquer. Includes standard rounded nylon nail-in glides.