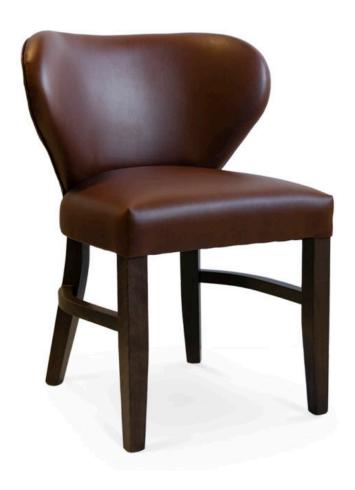

3404-S-Y
Greta Parson Chair

## Specs

| Height      | 32"    |
|-------------|--------|
| Seat height | 19.5"  |
| Width       | 24.25" |
| Seat width  | 19.5"  |
| Depth       | 22.5"  |
| Seat depth  | 17"    |

## Description

Solid maple wood chair. Includes parson waterfall seat with seams at front corners, using no-sag springs and high-density flame retardant foam. Fully upholstered inside and outside back, piping at outside back perimeter. Available in Pavar's standard stain color options (water based) with a 35° sheen topcoat lacquer. Includes standard rounded nylon nail-in glides.