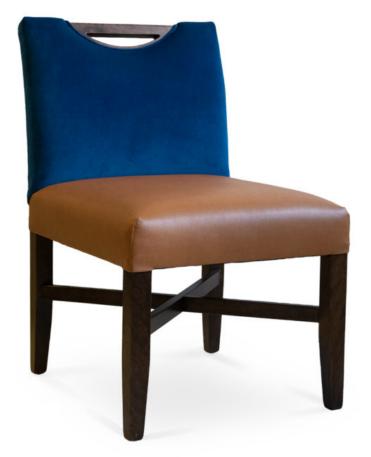

## 3460-S-Y

Grayson Parson Chair

## Specs

| Height      | 35"   |
|-------------|-------|
| Seat height | 19"   |
| Width       | 21.5" |
| Seat width  | 21.5" |
| Depth       | 27"   |
| Seat depth  | 20"   |

## Description

Solid maple wood chair. Includes parson waterfall seat with seams at front corners, using no-sag springs and high-density flame retardant foam. Fully upholstered inside back and outside back with wood handle at the top for easy mobility. Piping at handle opening perimeter. Available in Pavar's standard stain color options (water based) with a 35° sheen topcoat lacquer. Includes standard rounded nylon nail-in glides.