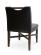

3460-S-NY

Grayson Parson Chair - nailheads

## Description

Solid maple wood chair. Includes parson waterfall seat with seams at front corners, using no-sag springs and high-density flame retardant foam. Fully upholstered inside back and outside back with wood handle at the top for easy mobility. Pavar's standard nailheads at seat perimeter (as shown in image: 1" spacing, center-to-center). Piping at handle opening perimeter. Available in Pavar's standard stain color options (water based) with a 35° sheen topcoat lacquer. Includes standard rounded nylon nail-in glides.