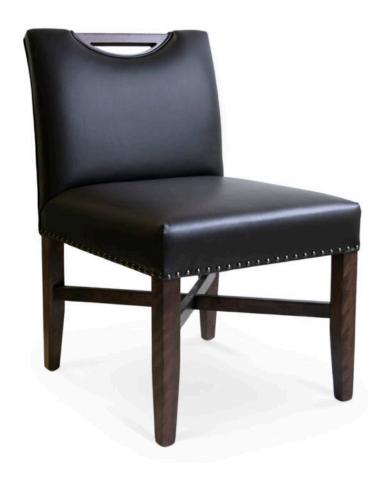

3460-S-NY

Grayson Parson Chair - nailheads

## Description

Solid maple wood chair. Includes parson waterfall seat with seams at front corners, using no-sag springs and high-density flame retardant foam. Fully upholstered inside back and outside back with wood handle at the top for easy mobility. Pavar's standard nailheads at seat perimeter (as shown in image: 1" spacing, center-to-center). Piping at handle opening perimeter. Available in Pavar's standard stain color options (water based) with a 35° sheen topcoat lacquer. Includes standard rounded nylon nail-in glides.