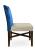

3460-S-Y
Grayson Parson Chair

## Specs

| Height      | 36"   |
|-------------|-------|
| Seat height | 19"   |
| Width       | 21.5" |
| Seat width  | 21.5" |
| Depth       | 27"   |
| Seat depth  | 20"   |
|             |       |

## Description

Solid maple wood chair. Includes parson waterfall seat with seams at front corners, using no-sag springs and high-density flame retardant foam. Fully upholstered inside back and outside back with wood handle at the top for easy mobility. Piping at handle opening perimeter. Available in Pavar's standard stain color options (water based) with a 35° sheen topcoat lacquer. Includes standard rounded nylon nail-in glides.