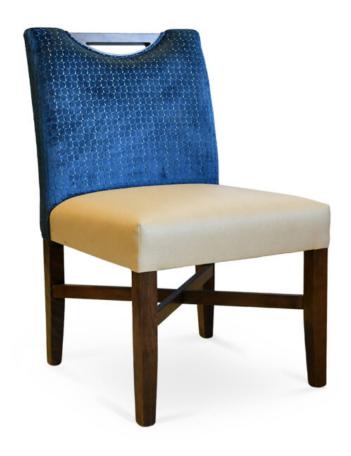

3460-S-Y
Grayson Parson Chair

## Specs

| Height      | 36"   |
|-------------|-------|
| Seat height | 19"   |
| Width       | 21.5" |
| Seat width  | 21.5" |
| Depth       | 27"   |
| Seat depth  | 20"   |
|             |       |

## Description

Solid maple wood chair. Includes parson waterfall seat with seams at front corners, using no-sag springs and high-density flame retardant foam. Fully upholstered inside back and outside back with wood handle at the top for easy mobility. Piping at handle opening perimeter. Available in Pavar's standard stain color options (water based) with a 35° sheen topcoat lacquer. Includes standard rounded nylon nail-in glides.