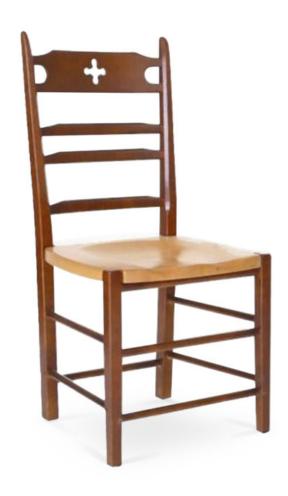

## 1835-S-W Grace Saddle Chair

## Specs

| Height           | 39" |
|------------------|-----|
| Seat height      | 19" |
| Width            | 20" |
| Seat width       | 20" |
| Depth            | 22" |
| Seat depth       | 19" |
| Arm height       | n/a |
| Inside arm width | n/a |

## Description

Solid maple wood chair with ornate detailing. Includes wood saddle seat, horizontall wood slatted back with ornate detailing and standard rounded nylon nail-in glides. Available in Pavar's standard stain color options (water based) and a 35° sheen topcoat lacquer.