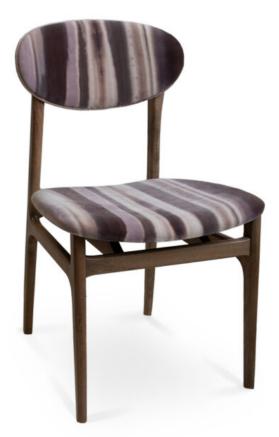

## 3003-S-P

Giorgio Padded Chair

Specs

| Height | 33" |
|--------|-----|
| Width  | 19" |
| Depth  | 22" |

## Description

Solid Italian beech wood. Includes padded waterfall seat using high density flame retardant foam. Upholstered inside back panel, exposed wood outside back panel. Available in Pavar's standard stain color options (water based) and a 35° sheen topcoat lacquer. Includes standard rounded nylon nail-in glides.