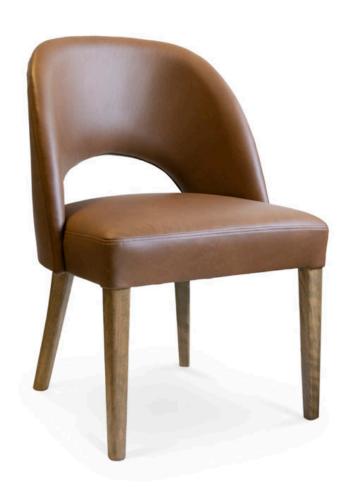

3482-S-XY
Gina Parson-Box Chair

## Specs

| Height      | 33"     |
|-------------|---------|
| Seat height | 18.5"   |
| Width       | 23"     |
| Seat width  | 22"     |
| Depth       | 24.5"   |
| Seat depth  | 20.5"   |
| Yardage     | 2.5 yds |

## Description

Solid maple wood chair. Includes parson-box seat using no-sag springs and high-density flame retardant foam. Fully upholstered inside and outside back with cut out crumb gap and piping at back perimeter. Available in Pavar's standard stain color options (water based) and a 35° sheen topcoat lacquer. Includes standard rounded nylon nail-in glides.