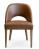

3482-S-XY
Gina Parson-Box Chair

## Specs

| Height      | 33"     |
|-------------|---------|
| Seat height | 18.5"   |
| Width       | 23"     |
| Seat width  | 22"     |
| Depth       | 24.5"   |
| Seat depth  | 20.5"   |
| Yardage     | 2.5 yds |

## Description

Solid maple wood chair. Includes parson-box seat using no-sag springs and high-density flame retardant foam. Fully upholstered inside and outside back with cut out crumb gap and piping at back perimeter. Available in Pavar's standard stain color options (water based) and a 35° sheen topcoat lacquer. Includes standard rounded nylon nail-in glides.