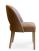

3482-S-XY
Gina Parson-Box Chair

## Specs

| Height      | 33"     |
|-------------|---------|
| Seat height | 18.5"   |
| Width       | 23"     |
| Seat width  | 22"     |
| Depth       | 24.5"   |
| Seat depth  | 20.5"   |
| Yardage     | 2.5 yds |

## Description

Solid maple wood chair. Includes parson-box seat using no-sag springs and high-density flame retardant foam. Fully upholstered inside and outside back with cut out crumb gap and piping at back perimeter. Available in Pavar's standard stain color options (water based) and a 35° sheen topcoat lacquer. Includes standard rounded nylon nail-in glides.