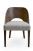

3482-S-XYZ1

Gina Parson-Box Chair -wood panel inside back

## Specs

| Height      | 33"   |
|-------------|-------|
| Seat height | 18.5" |
| Width       | 23"   |
| Seat width  | 22"   |
| Depth       | 24.5" |
| Seat depth  | 20.5" |

## Description

Solid maple wood chair. Includes parson-box seat using no-sag springs and high-density flame retardant foam. Fully upholstered outside shell back with wood panel inside back. Has cut out crumb gap with piping and piping at back perimeter. Available in Pavar's standard stain color options (water based) and a 35° sheen topcoat lacquer. Includes standard rounded nylon nail-in glides.