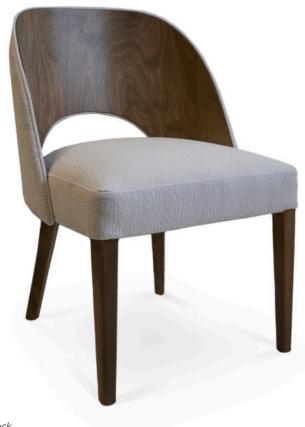

3482-S-XYZ1

Gina Parson-Box Chair -wood panel inside back

## Specs

| Height      | 33"   |
|-------------|-------|
| Seat height | 18.5" |
| Width       | 23"   |
| Seat width  | 22"   |
| Depth       | 24.5" |
| Seat depth  | 20.5" |

## Description

Solid maple wood chair. Includes parson-box seat using no-sag springs and high-density flame retardant foam. Fully upholstered outside shell back with wood panel inside back. Has cut out crumb gap with piping and piping at back perimeter. Available in Pavar's standard stain color options (water based) and a 35° sheen topcoat lacquer. Includes standard rounded nylon nail-in glides.