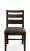

## 1163-S-P Garvic Padded Chair

## Description

Solid maple wood chair. Includes padded seat using high-density flame retardant foam and piping at seat perimeter. Horizontal wood slatted back and standard rounded nylon nail-in glides. Available in Pavar's standard stain color options (water based) and a 35° sheen topcoat lacquer.