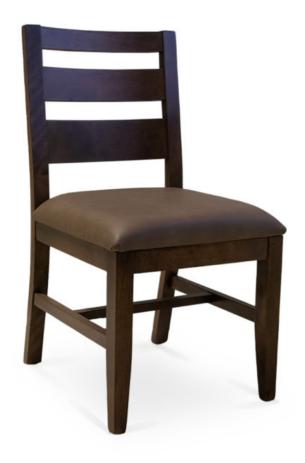

## 1163-S-P Garvic Padded Chair

## Specs

| Height      | 36"                                   |
|-------------|---------------------------------------|
| Seat height | 20"                                   |
| Width       | 19"                                   |
| Seat width  | 19"                                   |
| Depth       | 23"                                   |
| Seat depth  | 19"                                   |
|             | · · · · · · · · · · · · · · · · · · · |

## Description

Solid maple wood chair. Includes padded seat using high-density flame retardant foam and piping at seat perimeter. Horizontal wood slatted back and standard rounded nylon nail-in glides. Available in Pavar's standard stain color options (water based) and a 35° sheen topcoat lacquer.