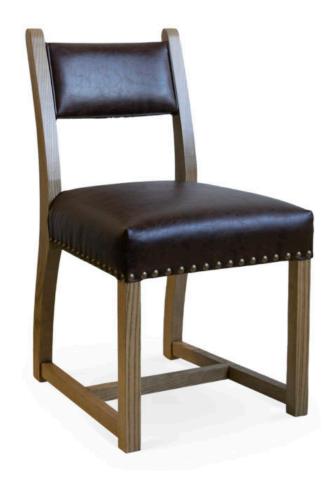

3182-S-NY

Gables Parson Chair - nailheads

## Specs

| Height      | 34"   |
|-------------|-------|
| Seat height | 19.5" |
| Width       | 19"   |
| Seat width  | 18.5" |
| Depth       | 22"   |
| Seat depth  | 17.5" |

## Description

Solid maple wood chair. Includes parson waterfall seat with seams at front seat corners, using no-sag springs and high-density flame retardant foam. Upholstered inside and outside back with a wood frame. Piping at inside and outside back perimeter and standard rounded nylon nail-in glides. Pavar's standard nailheads at seat perimeter (as shown in image:  $1^{\prime\prime}$  center-to-center spacing). Available in Pavar's standard stain color options (water based) and a  $35^{\circ}$  sheen top-coat lacquer.