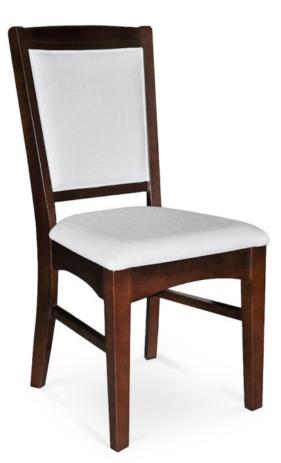

## 3106-S-P

Fiorenze Padded Chair

## Description

Solid maple wood chair. Includes padded waterfall seat using high-density flame retardant foam. Upholstered inside and outside back with a wood frame and crumb cap. Piping at inside and outside back perimeter and standard rounded nylon nailin glides. Available in Pavar's standard stain color options (water based) and a  $35^\circ$ sheen topcoat lacquer.