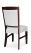

## 3106-S-UXY

Fiorenza Parson-Box Chair - pulled buttons

## Description

Solid maple wood chair. Includes parson-box seat using no-sag springs and high-density flame retardant foam. Upholstered inside and outside back with a wood frame and crumb cap. Piping at inside and outside back perimeter, single pulled button at inside back and standard rounded nylon nail-in glides. Available in Pavar's standard stain color options (water based) and a 35° sheen topcoat lacquer.