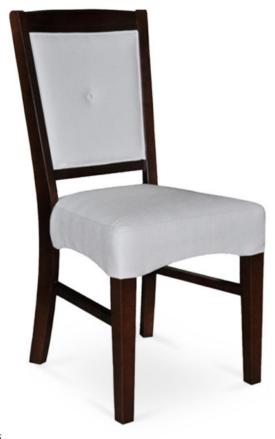

## 3106-S-UXY

Fiorenza Parson-Box Chair - pulled buttons

## Description

Solid maple wood chair. Includes parson-box seat using no-sag springs and high-density flame retardant foam. Upholstered inside and outside back with a wood frame and crumb cap. Piping at inside and outside back perimeter, single pulled button at inside back and standard rounded nylon nail-in glides. Available in Pavar's standard stain color options (water based) and a 35° sheen topcoat lacquer.