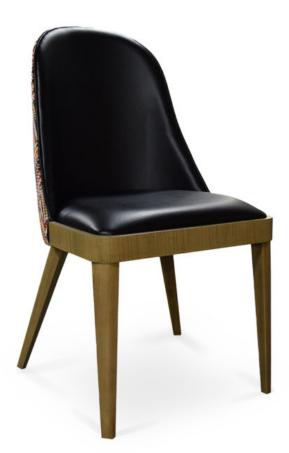

## 3470-S-P

Figaro Padded Chair

## Specs

| Height           | 36" |
|------------------|-----|
| Seat height      | 19" |
| Width            | 20" |
| Seat width       | 20" |
| Depth            | 23" |
| Seat depth       | 18" |
| Arm height       | n/a |
| Inside arm width | n/a |

## Description

Solid Italian beech wood chair. Includes padded waterfall style seat and highdensity flame retardant foam. Fully upholstered inside and outside back. Standard rounded nylon nail-in glides. Available in Pavar's standard stain color options (water based) and a 35° sheen topcoat lacquer.