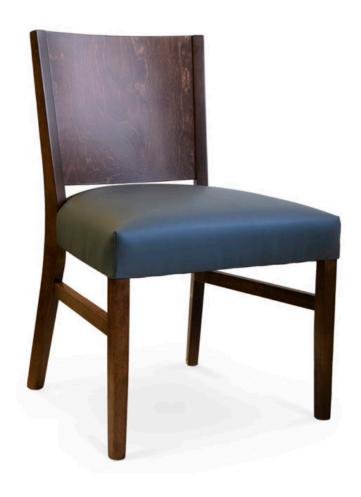

## 2090-S-Y Erica Parson Chair

## Description

Solid maple wood chair. Includes parson waterfall seat with seams at front seat corners, using no-sag springs and high-density flame retardant foam. Wood panel back with a crumb gap. Available in Pavar's standard stain color options (water based) and a 35° sheen topcoat lacquer. Includes standard rounded nylon nail-in glides