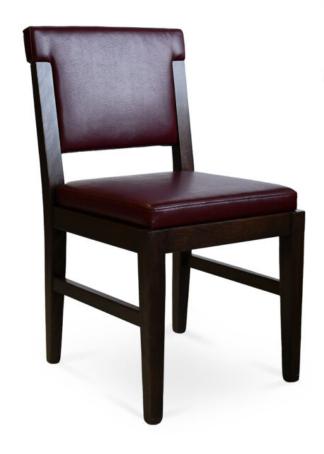

## 3185-S-PX

Elmont Padded-Box Side Chair

## Description

Solid maple wood chair. Includes inset padded-box seat using high-density flame retardant foam. Upholstered inside and outside back with exposed wood frame on sides only. Standard rounded nylon nail-in glides. Available in Pavar's standard stain color options (water based) and a 35° sheen topcoat lacquer.