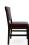

## 3185-S-PX

Elmont Padded-Box Side Chair

## Description

Solid maple wood chair. Includes inset padded-box seat using high-density flame retardant foam. Upholstered inside and outside back with exposed wood frame on sides only. Standard rounded nylon nail-in glides. Available in Pavar's standard stain color options (water based) and a 35° sheen topcoat lacquer.