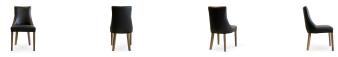

## 3464-S-Y Ellie Parson Chair

Specs

| Height      | 36"      |
|-------------|----------|
| Seat height | 19.5"    |
| Width       | 19.5"    |
| Seat width  | 19.5"    |
| Depth       | 25"      |
| Seat depth  | 18"      |
| Yardage     | 2.75 yds |

## Description

Solid maple wood chair. Includes parson waterfall seat using no-sag springs and high-density flame retardant foam. Fully upholstered inside and outside back. Piping at seat and outside back perimeter. Available in Pavar's standard stain color options (water based) and a 35° sheen topcoat lacquer. Includes standard rounded nylon nail-in glides.