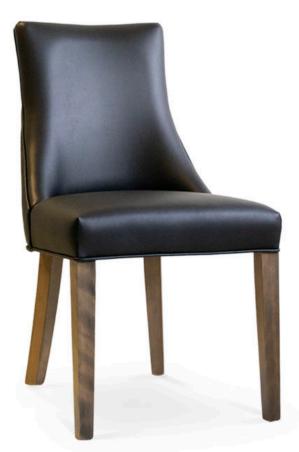

## 3464-S-Y Ellie Parson Chair

Specs

| Height      | 36"      |
|-------------|----------|
| Seat height | 19.5"    |
| Width       | 19.5"    |
| Seat width  | 19.5"    |
| Depth       | 25"      |
| Seat depth  | 18"      |
| Yardage     | 2.75 yds |

## Description

Solid maple wood chair. Includes parson waterfall seat using no-sag springs and high-density flame retardant foam. Fully upholstered inside and outside back. Piping at seat and outside back perimeter. Available in Pavar's standard stain color options (water based) and a 35° sheen topcoat lacquer. Includes standard rounded nylon nail-in glides.