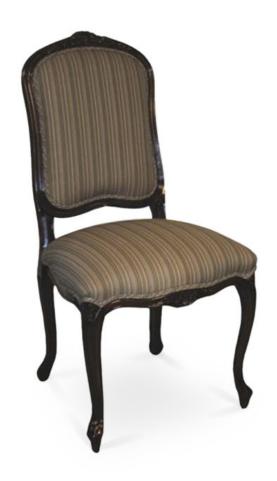

## 3139-S-Y Elizabeth Parson Chair

## Description

Solid Italian beech wood chair with ornate detailing. Includes parson waterfall seat using no-sag springs and high-density flame retardant foam. Upholstered inside and outside back with a wood frame. Double piping at seat and inside back perimeter and standard rounded nylon nail-in glides. Available in Pavar's standard stain color options (water based) and a 35° sheen topcoat lacquer.