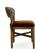

3316-S-P
Dublin Padded Chair

## Specs

| Height      | 31"   |
|-------------|-------|
| Seat height | 19.5" |
| Depth       | 22"   |
| Seat depth  | 18.5" |
| Width       | 21"   |
| Seat width  | 19.5" |
|             |       |

## Description

Solid maple wood chair. Includes padded waterfall seat using high density flame retardant foam. Upholstered inside and outside back. Available in Pavar's standard stain color options (water based) and a 35° sheen topcoat lacquer. Includes standard rounded nylon nail-in glides.