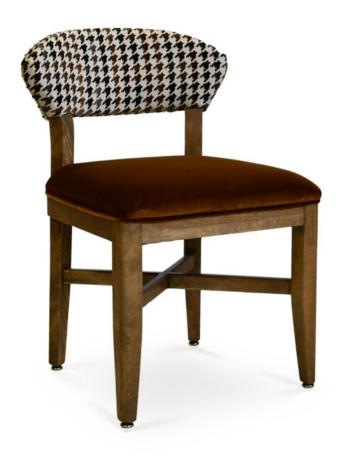

3316-S-P
Dublin Padded Chair

## Description

Solid maple wood chair. Includes padded waterfall seat using high density flame retardant foam. Upholstered inside and outside back. Available in Pavar's standard stain color options (water based) and a 35° sheen topcoat lacquer. Includes standard rounded nylon nail-in glides.