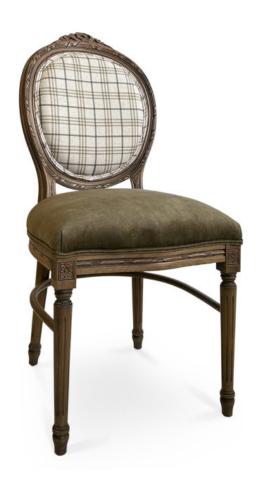

## 3155-S-Y Delfina Parson Chair

## Description

Solid Italian beech wood chair with ornate detailing. Includes parson waterfall seat using no-sag springs and high-density flame retardant foam. Upholstered inside and outside back with a wood frame. Double piping at seat and inside back perimeter and standard rounded nylon nail-in glides. Available in Pavar's standard stain color options (water based) and a 35° sheen topcoat lacquer.