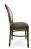

## 3155-S-Y Delfina Parson Chair

## Description

Solid Italian beech wood chair with ornate detailing. Includes parson waterfall seat using no-sag springs and high-density flame retardant foam. Upholstered inside and outside back with a wood frame. Double piping at seat and inside back perimeter and standard rounded nylon nail-in glides. Available in Pavar's standard stain color options (water based) and a 35° sheen topcoat lacquer.