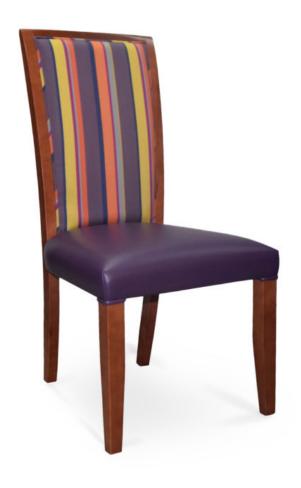

3220-S-Y
Darla Parson Chair

## Specs

| Height      | 43"     |
|-------------|---------|
| Seat height | 19.5"   |
| Width       | 21"     |
| Seat width  | 21"     |
| Depth       | 24.5"   |
| Seat depth  | 18"     |
| Yardage     | 2.2 yds |

## Description

Solid maple wood chair. Includes parson waterfall seat with seams at front seat corners using no-sag springs and high-density flame retardant foam. Upholstered inside and outside back with a wood frame. Piping at front legs, inside and outside back perimeter. Standard rounded nylon nail-in glides. Available in Pavar's standard stain color options (water based) and a 35° sheen topcoat lacquer.