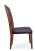

3220-S-Y
Darla Parson Chair

## Specs

| Height      | 43"     |
|-------------|---------|
| Seat height | 19.5"   |
| Width       | 21"     |
| Seat width  | 21"     |
| Depth       | 24.5"   |
| Seat depth  | 18"     |
| Yardage     | 2.2 yds |

## Description

Solid maple wood chair. Includes parson waterfall seat with seams at front seat corners using no-sag springs and high-density flame retardant foam. Upholstered inside and outside back with a wood frame. Piping at front legs, inside and outside back perimeter. Standard rounded nylon nail-in glides. Available in Pavar's standard stain color options (water based) and a 35° sheen topcoat lacquer.