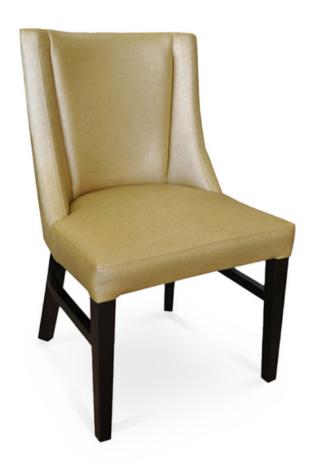

## 3459-S-XY Dapo Parson-Box Chair

## Specs

| Height           | 40" |
|------------------|-----|
| Seat height      | 20" |
| Width            | 24" |
| Seat width       | 23" |
| Depth            | 27" |
| Seat depth       | 19" |
| Arm height       | n/a |
| Inside arm width | n/a |

## Description

Solid maple wood chair. Includes parson-box seat using no-sag springs and high-density flame retardant foam. Fully upholstered inside and outside back, piping at seat and outside back perimeter and standard rounded nylon nail-in glides. Available in Pavar's standard stain color options (water based) and a 35° sheen topcoat lacquer.