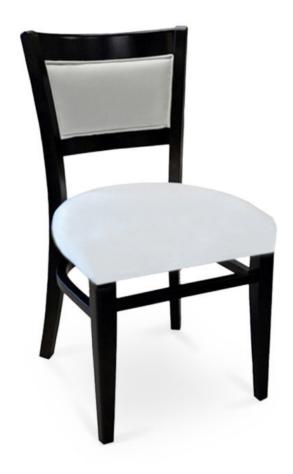

## 3004-S-Y Cybèle Parson Chair

## Specs

| Height           | 34" |
|------------------|-----|
| Seat height      | 19" |
| Width            | 18" |
| Seat width       | 18" |
| Depth            | 20" |
| Seat depth       | 16" |
| Arm height       | n/a |
| Inside arm width | n/a |

## Description

Solid European beech wood chair. Includes parson waterfall seat using webstrapping and high-density flame retardant foam. Upholstered inside and outside back with a wood frame. Piping at inside and outside back perimeter and standard rounded nylon nail-in glides. Available in select prefinished stain color options only (water based) and a 50° sheen topcoat lacquer.