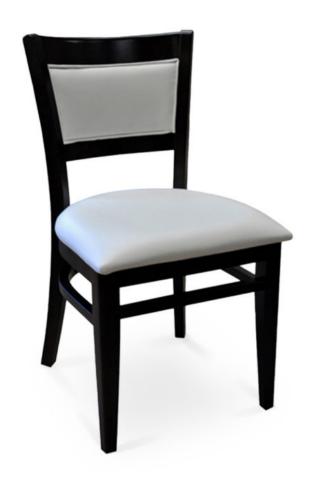

## 3004-S-P Cybèle Padded Chair

## Description

Solid European beech wood chair. Includes padded waterfall seat using high-density flame retardant foam. Upholstered inside and outside back with a wood frame. Piping at inside and outside back perimeter and standard rounded nylon nail-in glides. Available in select prefinished stain color options only (water based) and a  $50^{\circ}$  sheen topcoat lacquer.