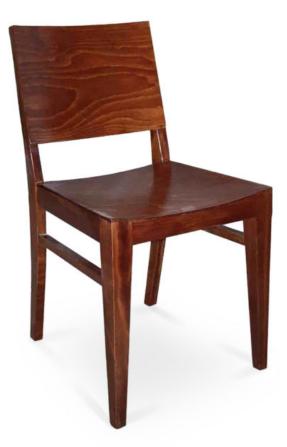

## 2083-S-V

Contempra Veneer Saddle Chair

## Description

Solid European beech wood chair. Includes veneer saddle seat, veneer panel back and standard rounded nylon nail-in glides. Available in select prefinished stain color options only (water based) and a 50° sheen topcoat lacquer.