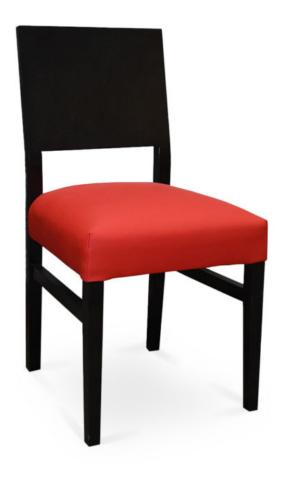

## 2001-S-Y Coco Parson Chair

## Specs

| Height      | 34"   |
|-------------|-------|
| Seat height | 19"   |
| Width       | 18"   |
| Seat width  | 18"   |
| Depth       | 21"   |
| Seat depth  | 16"   |
| Yardage     | 1 yds |

## Description

Solid maple wood chair. Includes parson waterfall seat and seams at front seat corners with no-sag springs and high-density flame retardant foam, wood panel back and standard rounded nylon nail-in glides. Available in Pavar's standard stain color options (water baseed) and a 35° sheen topcoat lacquer.