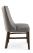

## Description

Solid maple wood chair. Includes parson-box seat using no-sag springs and high-density flame retardant foam. Fully upholstered inside and outside back, piping at inside back perimeter. Pavar's standard nailheads at seat and outside back perimeter (as shown in image:  $1^{\prime\prime}$  spacing, center-to-center). Standard rounded nylon nail-in glides. Available in Pavar's standard stain color options (water based) and a  $35^{\circ}$  sheen topcoat lacquer.