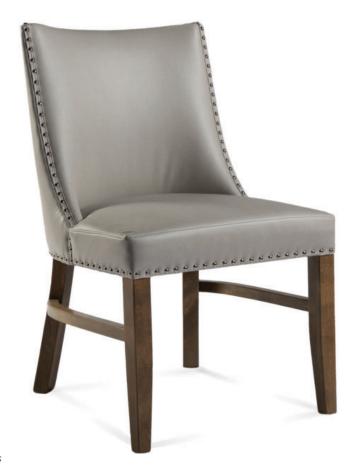

3468-S-NXY

Claudia Parson-Box Chair - nailheads

## Specs

| Height           | 36"   |
|------------------|-------|
| Seat height      | 19"   |
| Width            | 23"   |
| Seat width       | 23"   |
| Depth            | 25"   |
| Seat depth       | 19"   |
| Arm height       | n/a   |
| Inside arm width | n/a   |
| Yardage          | 3 yds |

## Description

Solid maple wood chair. Includes parson-box seat using no-sag springs and high-density flame retardant foam. Fully upholstered inside and outside back, piping at inside back perimeter. Pavar's standard nailheads at seat and outside back perimeter (as shown in image:  $1^{\prime\prime}$  spacing, center-to-center). Standard rounded nylon nail-in glides. Available in Pavar's standard stain color options (water based) and a  $35^{\circ}$  sheen topcoat lacquer.