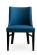

## 3468-S-XY

Claudine Parson-Box Chair

## Description

Solid maple wood chair with curve-ply shell back. Includes parson-box seat using no-sag springs and high-density flame retardant foam. Fully upholstered inside and outside back, single piping outside back perimeter, and standard rounded nylon nail-in glides. Available in Pavar's standard stain color options (water based) and a 35° sheen topcoat lacquer.