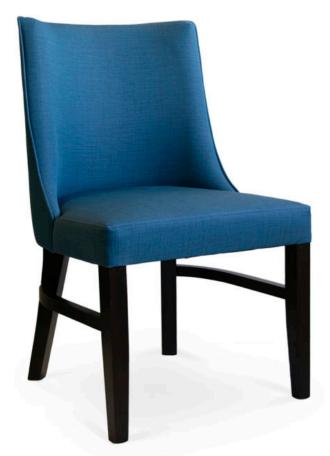

## 3468-S-XY

Claudine Parson-Box Chair

## Specs

| Height           | 36"   |
|------------------|-------|
| Seat height      | 19"   |
| Width            | 22"   |
| Seat width       | 22"   |
| Depth            | 25"   |
| Seat depth       | 19"   |
| Arm height       | n/a   |
| Inside arm width | n/a   |
| Yardage          | 3 yds |

## Description

Solid maple wood chair with curve-ply shell back. Includes parson-box seat using no-sag springs and high-density flame retardant foam. Fully upholstered inside and outside back, single piping outside back perimeter, and standard rounded nylon nail-in glides. Available in Pavar's standard stain color options (water based) and a 35° sheen topcoat lacquer.