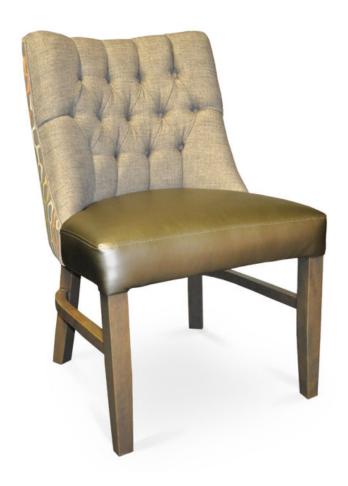

3468-S-DXY

Claudia Parson-Box Chair - tufted

## Description

Solid maple wood chair. Includes parson-box seat using no-sag springs and highdensity flame retardant foam. Fully upholstered inside and outside back, single piping at outside back perimeter, diamond tufting and 13 buttons at inside back (using a 4-5-4 pattern). Standard rounded nylon nail-in glides. Available in Pavar's standard stain color options (water based) and a 35° sheen topcoat lacquer.