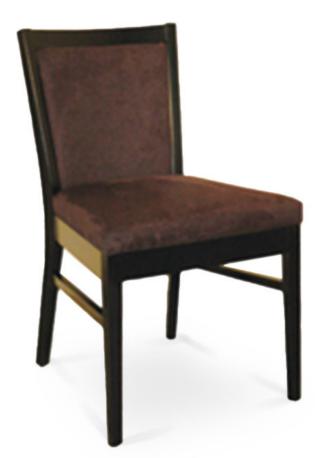

## 3228-S-P

Cinzia Padded Chair

## Description

Solid maple wood chair. Includes padded waterfall seat using high-density flame retardant foam. Upholstered inside and outside back with a wood frame. Piping at seat, inside and outside back perimeter and standard rounded nylon nail-in glides. Available in Pavar's standard stain color options (water based) and a 35° sheen topcoat lacquer.