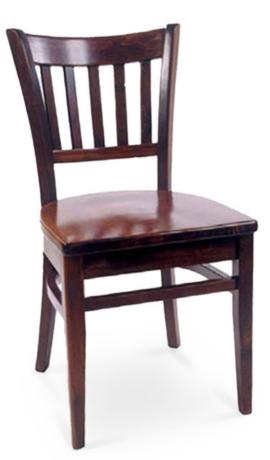

## 1004-S-W

Chicago Saddle Chair

## Description

Solid European beech wood chair. Includes wood saddle seat, vertical wood slatted back with a crumb gap and standard rounded nylon nail-in glides. Available in select prefinished stain color options only (water based) and a 50° sheen topcoat lacquer.