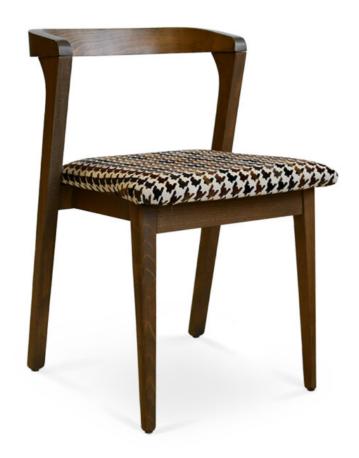

## 1008-S-P Chelsea Padded Chair

## Description

Solid maple wood chair. Includes padded waterfall seat using high-density flame retardant foam. Open concept back with a solid bent wood back top-rail, and standard rounded nylon nail-in glides. Available in Pavar's standard stain color options (water based) and a 35° sheen topcoat lacquer.