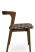

## 1008-S-P Chelsea Padded Chair

## Description

Solid maple wood chair. Includes padded waterfall seat using high-density flame retardant foam. Open concept back with a solid bent wood back top-rail, and standard rounded nylon nail-in glides. Available in Pavar's standard stain color options (water based) and a 35° sheen topcoat lacquer.