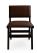

3303-S-P Canyon Padded Chair

## Specs

| Height      | 33.5" |
|-------------|-------|
| Seat height | 19.5" |
| Width       | 20"   |
| Seat width  | 17"   |
| Depth       | 23"   |
| Seat depth  | 18.5" |

## Description

Solid maple wood chair. Includes padded waterfall seat using high density flame retardant foam. Upholstered inside and outside back. Available in Pavar's standard stain color options (water based) and a 35° sheen topcoat lacquer. Includes standard rounded nylon nail-in glides.