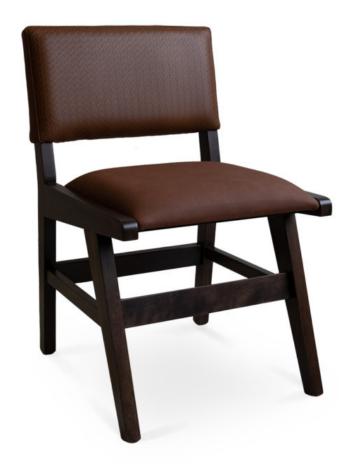

3303-S-P Canyon Padded Chair

## Description

Solid maple wood chair. Includes padded waterfall seat using high density flame retardant foam. Upholstered inside and outside back. Available in Pavar's standard stain color options (water based) and a 35° sheen topcoat lacquer. Includes standard rounded nylon nail-in glides.