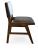

## 3303-S-P-option 2 Canyon Padded Chair

## Specs

| Height      | 33.5" |
|-------------|-------|
| Seat height | 19.5" |
| Width       | 20"   |
| Seat width  | 17"   |
| Depth       | 23"   |
| Seat depth  | 18.5" |

## Description

Solid maple wood chair. Includes padded waterfall seat using high density flame retardant foam. Upholstered inside and outside back. Available in Pavar's standard stain color options (water based) and a 35° sheen topcoat lacquer. Includes standard rounded nylon nail-in glides.