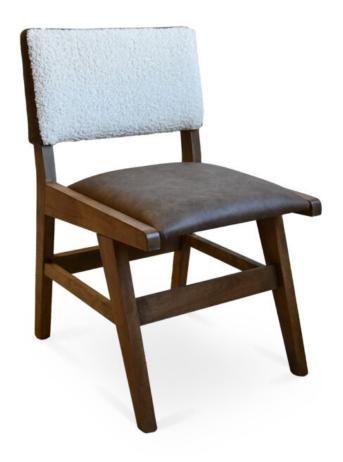

## 3303-S-P-option 2 Canyon Padded Chair

## Specs

| Height      | 33.5" |
|-------------|-------|
| Seat height | 19.5" |
| Width       | 20"   |
| Seat width  | 17"   |
| Depth       | 23"   |
| Seat depth  | 18.5" |

## Description

Solid maple wood chair. Includes padded waterfall seat using high density flame retardant foam. Upholstered inside and outside back. Available in Pavar's standard stain color options (water based) and a 35° sheen topcoat lacquer. Includes standard rounded nylon nail-in glides.