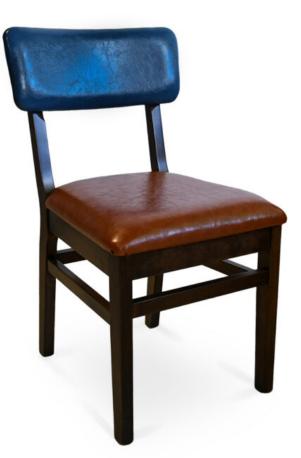

## 3315-S-P

Bristol Padded Chair - nailheads

## Description

Solid maple wood chair. Includes padded waterfall seat using high density flame retardant foam. Upholstered inside and outside back. Includes Pavar's standard nailheads at back perimeter (as shown in image: 1"spacing, center-to-center). Available in Pavar's standard stain color options (water based) and a 35° sheen topcoat lacquer. Includes standard rounded nylon nail-in glides.