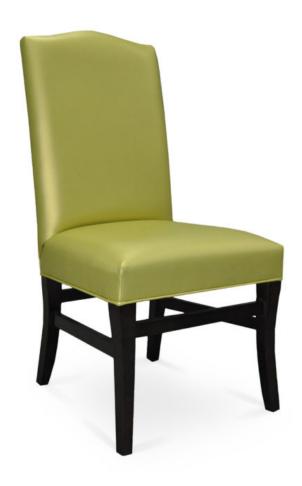

3425-S-Y Borgata Parson Chair

## Description

Solid maple wood chair. Includes parson waterfall seat with seams at front seat corners, using no-sag springs and high-density flame retardant foam. Fully upholstered inside and outside back, piping at seat and outside back perimeter and standard rounded nylon nail-in glides. Available in Pavar's standard stain color options (water based) and a 35° sheen topcoat lacquer.