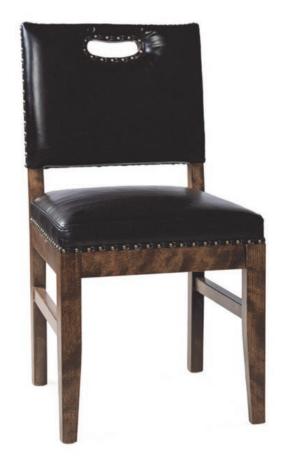

## 3330-S-NPX

Boathouse Padded-Box Side Chair - nailheads

## Description

Solid maple wood chair. Includes padded-box seat using high-density flame retardant foam. Upholstered inside and outside back with handle cutout for easy mobility and a crumb gap. Includes Pavar's standard nailheads at seat, back and handle cutout perimeter, 1" center-to-center spacing (as shown in image). Available in Pavar's standard stain color options (water based) and a 35° sheen topcoat lacquer. Includes standard rounded nylon nail-in glides.