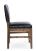

## 3330-S-NPX

Boathouse Padded-Box Side Chair - nailheads

## Description

Solid maple wood chair. Includes padded-box seat using high-density flame retardant foam. Upholstered inside and outside back with handle cutout for easy mobility and a crumb gap. Includes Pavar's standard nailheads at seat, back and handle cutout perimeter, 1" center-to-center spacing (as shown in image). Available in Pavar's standard stain color options (water based) and a 35° sheen topcoat lacquer. Includes standard rounded nylon nail-in glides.