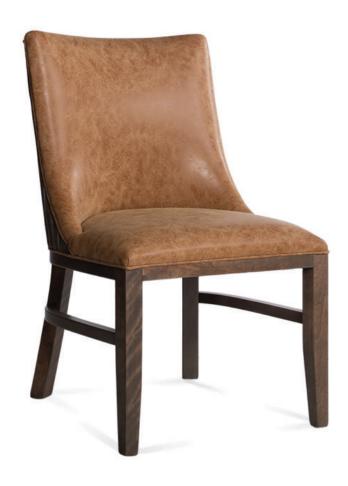

3480-S-Y Beverly Parson Chair

## Specs

| Height      | 36"   |
|-------------|-------|
| Seat height | 19"   |
| Width       | 22"   |
| Seat width  | 22"   |
| Depth       | 25"   |
| Seat depth  | 19"   |
| Yardage     | 3 yds |

## Description

Solid maple wood chair. Includes parson waterfall seat using no-sag springs and high-density flame retardant foam with exposed wood seat rail. Fully upholstered inside and outside back, piping at seat and outside back perimeter. Available in Pavar's standard stain color options (water based) and a 35° sheen topcoat lacquer. Includes standard rounded nylon nail-in glides