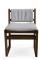

## 3181-S-P Belmont Padded Chair

Specs

## Description

Solid maple wood chair. Includes padded waterfall seat using high density flame retardant foam. Upholstered inside and outside back with exposed wood frame. Available in Pavar's standard stain color options (water based) and a 35° sheen topcoat lacquer. Includes standard rounded nylon nail-in glides.