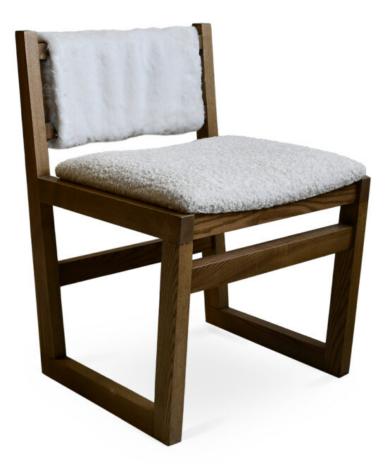

## 3181-S-P Belmont Padded Chair

Specs

## Description

Solid maple wood chair. Includes padded waterfall seat using high density flame retardant foam. Upholstered inside and outside back with exposed wood frame. Available in Pavar's standard stain color options (water based) and a 35° sheen topcoat lacquer. Includes standard rounded nylon nail-in glides.