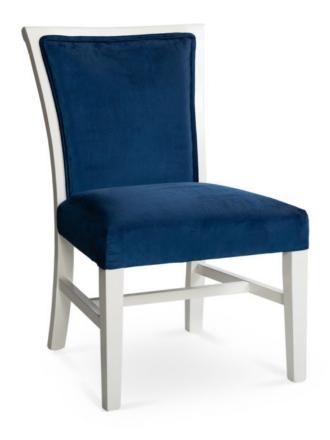

3212-S-P-1
Bellingham Parson Chair

## Specs

| Height      | 37"     |
|-------------|---------|
| Seat height | 19"     |
| Width       | 19.5"   |
| Seat width  | 19.5"   |
| Depth       | 26"     |
| Seat depth  | 19"     |
| Yardage     | 2.8 yds |

## Description

Solid maple wood chair. Includes parson waterfall seat using no-sag springs and high-density flame retardant foam. Upholstered inside and outside back, open concept outside back with wood X shaped detailing and a wood frame. Piping at inside back perimeter. Available in Pavar's standard stain color options (water based) and a 35° sheen topcoat lacquer. Includes standard rounded nylon nail-in glides.