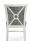

3212-S-P-1
Bellingham Parson Chair

## Specs

| Height      | 37"     |
|-------------|---------|
| Seat height | 19"     |
| Width       | 19.5"   |
| Seat width  | 19.5"   |
| Depth       | 26"     |
| Seat depth  | 19"     |
| Yardage     | 2.8 yds |

## Description

Solid maple wood chair. Includes parson waterfall seat using no-sag springs and high-density flame retardant foam. Upholstered inside and outside back, open concept outside back with wood X shaped detailing and a wood frame. Piping at inside back perimeter. Available in Pavar's standard stain color options (water based) and a 35° sheen topcoat lacquer. Includes standard rounded nylon nail-in glides.