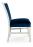

3212-S-P-1
Bellingham Parson Chair

## Specs

| Height      | 37"     |
|-------------|---------|
| Seat height | 19"     |
| Width       | 19.5"   |
| Seat width  | 19.5"   |
| Depth       | 26"     |
| Seat depth  | 19"     |
| Yardage     | 2.8 yds |

## Description

Solid maple wood chair. Includes parson waterfall seat using no-sag springs and high-density flame retardant foam. Upholstered inside and outside back, open concept outside back with wood X shaped detailing and a wood frame. Piping at inside back perimeter. Available in Pavar's standard stain color options (water based) and a 35° sheen topcoat lacquer. Includes standard rounded nylon nail-in glides.