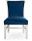

3212-S-P-1
Bellingham Parson Chair

## Specs

| Height      | 37"     |
|-------------|---------|
| Seat height | 19"     |
| Width       | 19.5"   |
| Seat width  | 19.5"   |
| Depth       | 26"     |
| Seat depth  | 19"     |
| Yardage     | 2.8 yds |

## Description

Solid maple wood chair. Includes parson waterfall seat using no-sag springs and high-density flame retardant foam. Upholstered inside and outside back, open concept outside back with wood X shaped detailing and a wood frame. Piping at inside back perimeter. Available in Pavar's standard stain color options (water based) and a 35° sheen topcoat lacquer. Includes standard rounded nylon nail-in glides.