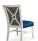

3212-S-P-1
Bellingham Parson Chair

## Specs

| Height      | 37"     |
|-------------|---------|
| Seat height | 19"     |
| Width       | 19.5"   |
| Seat width  | 19.5"   |
| Depth       | 26"     |
| Seat depth  | 19"     |
| Yardage     | 2.8 yds |

## Description

Solid maple wood chair. Includes parson waterfall seat using no-sag springs and high-density flame retardant foam. Upholstered inside and outside back, open concept outside back with wood X shaped detailing and a wood frame. Piping at inside back perimeter. Available in Pavar's standard stain color options (water based) and a 35° sheen topcoat lacquer. Includes standard rounded nylon nail-in glides.