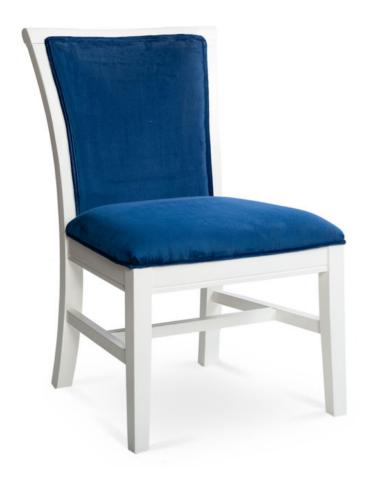

3212-S-P
Bellingham Padded Chair

Specs

| Height      | 37"     |
|-------------|---------|
| Seat height | 19"     |
| Width       | 19.5"   |
| Seat width  | 19.5"   |
| Depth       | 26"     |
| Seat depth  | 19"     |
| Yardage     | 2.8 yds |

## Description

Solid maple wood chair. Includes padded waterfall seat using high-density flame retardant foam. Upholstered inside and outside back, open concept outside back with wood X shaped detailing and a wood frame. Piping at inside back perimeter. Available in Pavar's standard stain color options (water based) and a 35° sheen topcoat lacquer. Includes standard rounded nylon nail-in glides.