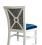

## Description

Solid maple wood chair. Includes padded waterfall seat using high-density flame retardant foam. Upholstered inside and outside back, open concept outside back with wood X shaped detailing and a wood frame. Piping at inside back perimeter. Available in Pavar's standard stain color options (water based) and a 35° sheen topcoat lacquer. Includes standard rounded nylon nail-in glides.