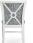

## Description

Solid maple wood chair. Includes padded waterfall seat using high-density flame retardant foam. Upholstered inside and outside back, open concept outside back with wood X shaped detailing and a wood frame. Piping at inside back perimeter. Available in Pavar's standard stain color options (water based) and a 35° sheen topcoat lacquer. Includes standard rounded nylon nail-in glides.