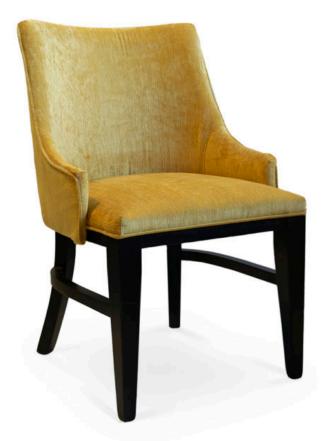

## 3478-A-Y

Beckham Parson Armchair

## Specs

| Height           | 35.5" |
|------------------|-------|
| Seat height      | 19"   |
| Width            | 23"   |
| Seat width       | 21"   |
| Depth            | 24"   |
| Seat depth       | 20"   |
| Arm height       | 21.5" |
| Inside arm width | 20"   |

## Description

Solid maple wood armchair with curve ply framing on back. Includes parson pullover seat, using no-sag springs and high-density flame retardant foam. Fully upholstered inside and outside back, single piping at seat and back perimeter. Available in Pavar's standard stain color options (water based) and a 35° sheen topcoat lacquer. Includes standard rounded nylon nail-in glides.