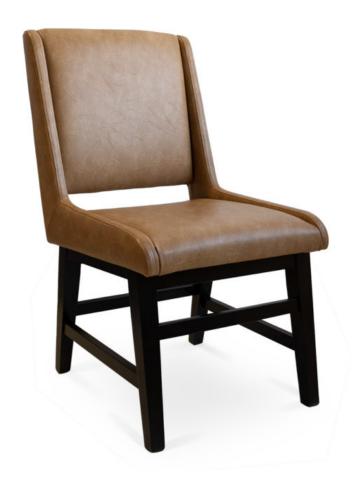

3196-S-P
Baxter Padded Chair

## Specs

| Height      | 40.5" |
|-------------|-------|
| Seat height | 19.5" |
| Width       | 21"   |
| Seat width  | 18"   |
| Depth       | 24"   |
| Seat depth  | 20"   |

## Description

Solid maple wood chair. Includes padded waterfall seat using high-density flame retardant foam. Upholstered inside and outside back. Includes standard rounded nylon nail-in glides. Available in Pavar's standard stain color options (water based) and a 35° sheen topcoat lacquer.