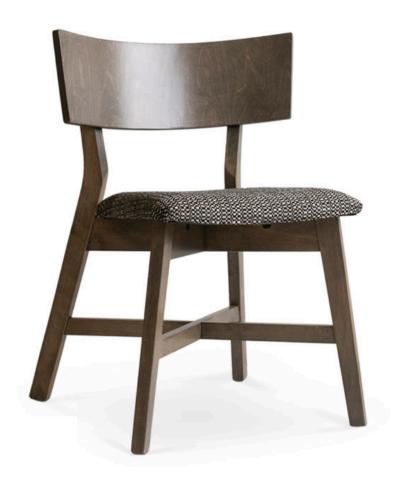

2020-S-P

Baldwin Padded Side Chair

## Specs

| Height      | 34"     |
|-------------|---------|
| Seat height | 19"     |
| Width       | 23.5"   |
| Seat width  | 19"     |
| Depth       | 23"     |
| Seat depth  | 19"     |
| Yardage     | 0.5 yds |

## Description

Solid maple wood chair. Includes padded waterfall seat using high density flame retardant  $1/2^{\prime\prime}$  foam. Wood panel back. Includes X-stretcher and standard rounded nylon nail-in glides. Available in Pavar's standard stain color options (water based) and a 35° sheen topcoat lacquer.