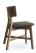

2020-S-P

Baldwin Padded Side Chair

## Specs

| Height      | 34"     |
|-------------|---------|
| Seat height | 19"     |
| Width       | 23.5"   |
| Seat width  | 19"     |
| Depth       | 23"     |
| Seat depth  | 19"     |
| Yardage     | 0.5 yds |

## Description

Solid maple wood chair. Includes padded waterfall seat using high density flame retardant  $1/2^{\prime\prime}$  foam. Wood panel back. Includes X-stretcher and standard rounded nylon nail-in glides. Available in Pavar's standard stain color options (water based) and a 35° sheen topcoat lacquer.