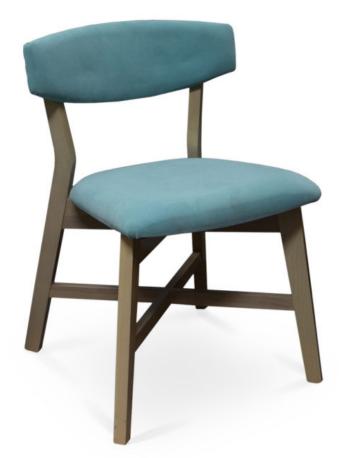

## 2025-S-NP

Avicor Padded Chair - nailheads

Solid maple wood chair. Includes padded waterfall seat using high density flame retardant foam. Upholstered inside back panel and exposed wood outside back panel with piping at perimeter. Includes Pavar's standard nailheads at outside back perimeter (as shown in image: 1<sup>°</sup> spacing, center-to-center). Available in Pavar's standard stain color options (water based) and a 35° sheen topcoat lacquer. Includes standard rounded nylon nail-in glides.