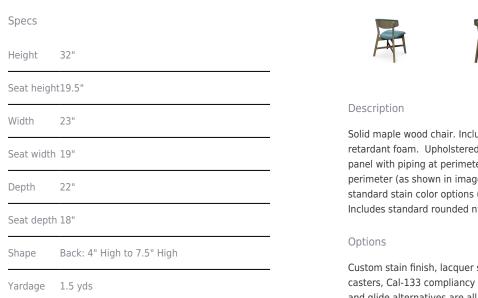

## 2025-S-NP

Avicor Padded Chair - nailheads

Solid maple wood chair. Includes padded waterfall seat using high density flame retardant foam. Upholstered inside back panel and exposed wood outside back panel with piping at perimeter. Includes Pavar's standard nailheads at outside back perimeter (as shown in image: 1<sup>°</sup> spacing, center-to-center). Available in Pavar's standard stain color options (water based) and a 35° sheen topcoat lacquer. Includes standard rounded nylon nail-in glides.

Custom stain finish, lacquer sheen, custom upholstery, frame modifications, casters, Cal-133 compliancy & certification, nailhead model, nailhead placement and glide alternatives are all options available upon request where applicable.